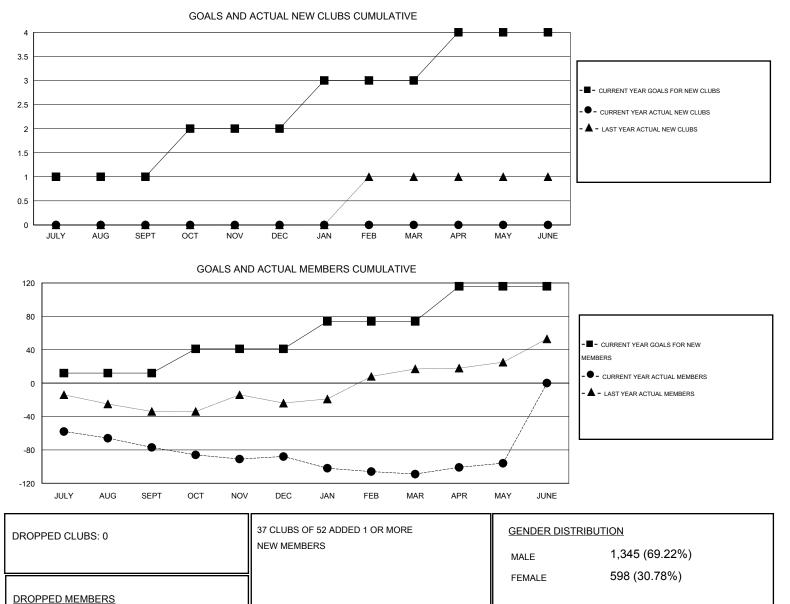

## 

| GMT: ED LECIUS LOCATION CONNECTICUT |                  |                     |                            |                             |                                  |                    |                                  |                              | GMT CA                      |
|-------------------------------------|------------------|---------------------|----------------------------|-----------------------------|----------------------------------|--------------------|----------------------------------|------------------------------|-----------------------------|
|                                     |                  | Clubs               |                            |                             | Members<br>RESULTS FOR 2013-2014 |                    |                                  |                              |                             |
|                                     | RESL             | ILTS FOR 2013-2014  |                            |                             |                                  |                    |                                  |                              |                             |
| QUARTER                             | NEW CLUB<br>GOAL | ACTUAL NEW<br>CLUBS | ACTUAL<br>DROPPED<br>CLUBS | ACTUAL NET<br>GAIN/<br>LOSS | QUARTER                          | NEW MEMBER<br>GOAL | ACTUAL TOTAL<br>MEMBERS<br>ADDED | ACTUAL<br>DROPPED<br>MEMBERS | ACTUAL NET<br>GAIN/<br>LOSS |
| JULY/AUG/SEPT                       | 1                | 0                   | 0                          | 0                           | JULY/AUG/SEPT                    | 12                 | 25                               | 102                          | -77                         |
| OCT/NOV/DEC                         | 1                | 0                   | 0                          | 0                           | OCT/NOV/DEC                      | 29                 | 49                               | 60                           | -11                         |
| JAN/FEB/MAR                         | 1                | 0                   | 0                          | 0                           | JAN/FEB/MAR                      | 33                 | 33                               | 54                           | -21                         |
| APR/MAY/JUNE                        | 1                | 0                   | 0                          | 0                           | APR/MAY/JUNE                     | 42                 | 27                               | 14                           | 13                          |